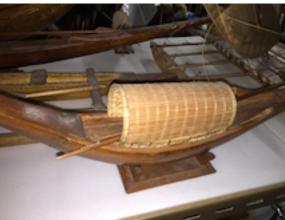

Barque, 3 masted model in waterline shadowbox "Dart Pt." 19th c diorama Scratch built

78

79

74

Simon Fraser Steam 2010.0010.00 Boat 1

Model of a Fijian outrigger canoe. Main hull is extensively carved along sides and top; M972.333.1 the prow is carved in the shape of a large bird - Scratch built