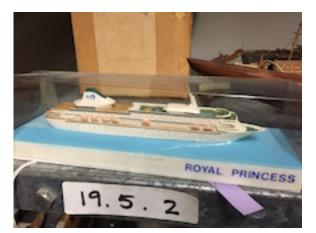

165

Asian river boat 'Porto' - Scratch 1991.485 built

Hawaiian Outrigger -1991.501.4 Scratch built

167

ROYAL PRINCESS model cruise ship -Commercial micro model

| Maltese Harbour | 1991.451; |
|-----------------|-----------|
| Craft           | M972.92.1 |