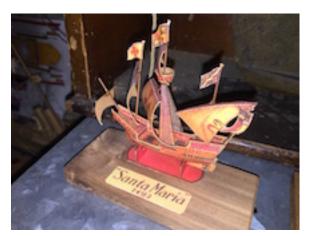

Great Lakes No Steamer 'Edmund or Fitzgerald' - Scratch #

No Accession or Catalogue #

| Santa Maria' - kit | No Accession |
|--------------------|--------------|
| Salita Maria - Kit | or Catalogue |
| model              | #            |
|                    | #            |

187

186

Santa Maria' Paper model No accession or catalogue number

4 masted Barque -Scratch waterline M972.73.1

| Noah's Ark', paper<br>model | No accession |
|-----------------------------|--------------|
|                             | or catalogue |
|                             | number       |