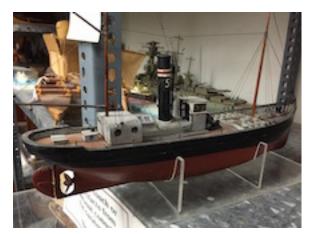

130

126

Torpedo boat, german (built at POW camp in 1991.459.1 Letheridge 1943) -Scratch built

SS Senator' -Scratch built No Accession or Catalogue Number

| 3 mast steam ship -<br>Scratch built | No Accession |
|--------------------------------------|--------------|
|                                      | or Catalogue |
|                                      | #            |