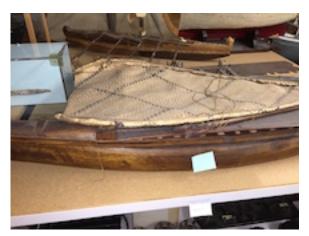

Open boat/Sails Primitive Pond Boat/Model of a toy sailboat on a Plexi glass stand -Scratch built

1991.322

232

Sail pond yacht 'Keta' - Scratch built

241

Japanese training ship 'Nippon Maru' scratch built ship in a bottle