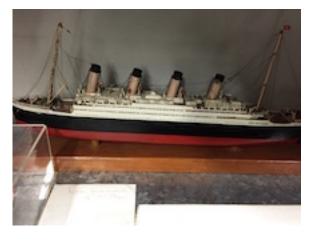

36

| Swedish galleon     | No Accession |
|---------------------|--------------|
| 'VASA' (WASA) - Kit | or Catalogue |
| model               | #            |

Motor schooner 'Lilla Dan' - Kit model

No Accession or Catalogue #