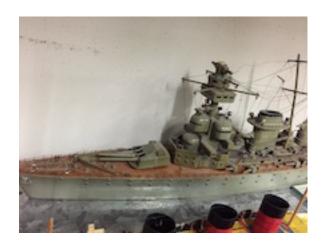

157

156

Steam trawler 'Atlas' - Scratch 1972.83.1 built

German battleship 'KM Graf Spee' - M972.90.1 Scratch built

Sampan' - Scratch built

M972.331.1

CANADIAN CUT-OUTS paper tug No accession model pulling paper or catalogue log booms. - Kit number model