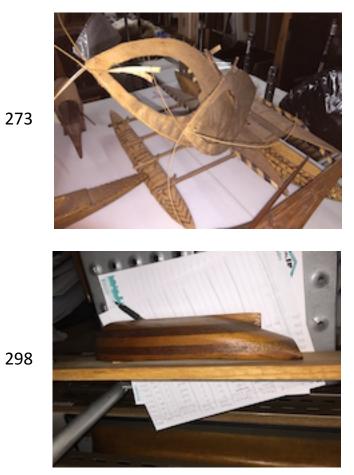

272

South Pacific Sail canoe and outrigger - Scratch built

No Accession or Catalogue #

half hull

1991.792

298

half hull

1991.457