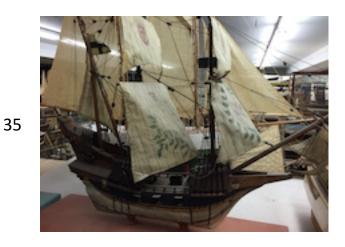

36

| Swedish galleon     | No Accession |
|---------------------|--------------|
| 'VASA' (WASA) - Kit | or Catalogue |
| model               | #            |

Motor schooner 'Lilla Dan' - Kit model

No Accession or Catalogue #