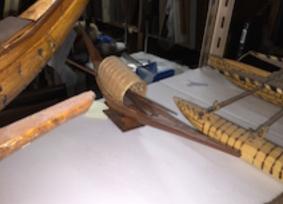

Barque, 3 masted model in waterline shadowbox "Dart Pt." 19th c diorama Scratch built

78

79

74

Simon Fraser Steam 2010.0010.00 Boat 1

Model of a Fijian outrigger canoe. Main hull is extensively carved along sides and top; M972.333.1 the prow is carved in the shape of a large bird - Scratch built