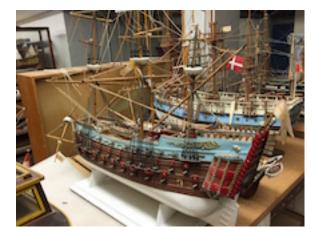

3 mast auxillary engine sailing ship -Half hull model

51

41

Dutch 'Statenjacht' -1991.320 Kit model

Dutch East India Trading Company 1991.466 'Norske Loewe' - Kit model

British Ship of the Line 'Sovereign of the seas' - Kit model