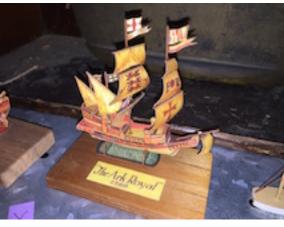

Life Boat/Piggy Bank - 1992.075 Commercially made

185

182

Sail Pond Yacht -Scratch built No Accession or Catalogue #

| Ark Royal' - Paper | No Accession |
|--------------------|--------------|
|                    | or Catalogue |
| model              | #            |