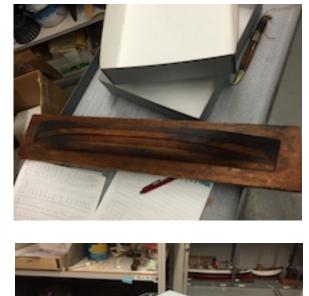

half hull,

No Accession or Catalogue #

No Accession or Catalogue #

303

308

302

**Research Vessel** 'Calypso' - kit plastic

2005.028.001