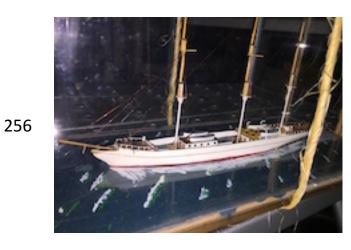

Princess Marguerite' - 1991.350 Waterline Model

254

250

model of a red and grey hulled boat passing buoy and 1991.483 lighthouse - Scratch built

3 mast sailing yacht - Scratch built

| Model ship          | No Accession |
|---------------------|--------------|
| structure - scratch | or Catalogue |
| built               | #            |