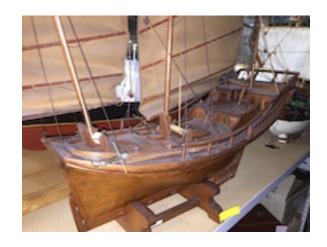

Auxilary Sailing Ship 'Elizabeth' - Scratch M972.85.1 built

paddler wheeler 'royal William' - Kit 1991.287.4 model

26

20

2 mast Brigantine No Accession 'News Boy', sails up - or Catalogue Scratch Built #

Aux Motor Schooner 'Lilla Dan' M972.92.3 - Kit model