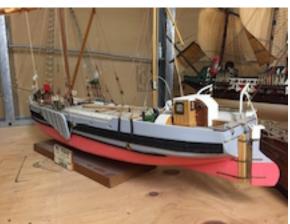

Auxilary Sailing Ship 'Elizabeth' - Scratch M972.85.1 built

paddler wheeler 'royal William' - Kit 1991.287.4 model

26

20

2 mast Brigantine No Accession 'News Boy', sails up - or Catalogue Scratch Built #

Aux Motor Schooner 'Lilla Dan' M972.92.3 - Kit model