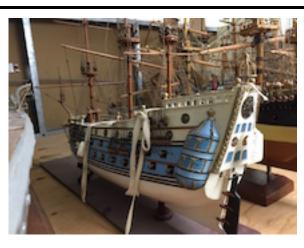

## Number

Acc. Number

Image

Elizabethan era Galleon *Wasa* - Kit 1991.286.2 model

**Description Title** 

Thames Bardge 'Will Everard' -1991.324 Scratch built

Clipper ship 'Alma' -Scratch built M973.50.1 waterline model