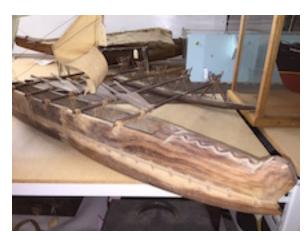

226

Banca' type of Pacific Outriger M972.334 canoe - Scratch

3 masted 'Celtic 2003.1000.00 Monarch' - Scratch 09 built

| Sail Pond Yacht - |  |  |
|-------------------|--|--|
| Scratch built     |  |  |

No Accession or Catalogue #