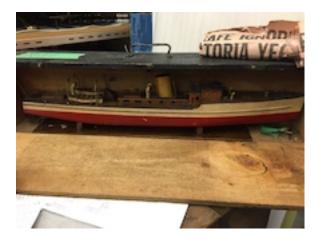

Auxilary Sailing Ship 'Elizabeth' - Scratch M972.85.1 built

paddler wheeler 'royal William' - Kit 1991.287.4 model

26

20

2 mast Brigantine No Accession 'News Boy', sails up - or Catalogue Scratch Built #

Aux Motor Schooner 'Lilla Dan' M972.92.3 - Kit model