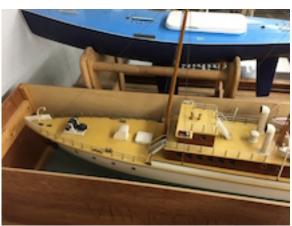

165

Asian river boat 'Porto' - Scratch 1991.485 built

Hawaiian Outrigger -1991.501.4 Scratch built

167

ROYAL PRINCESS model cruise ship -Commercial micro model

| Maltese Harbour | 1991.451; |
|-----------------|-----------|
| Craft           | M972.92.1 |