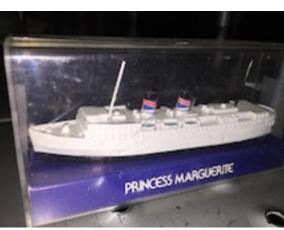

Princess Marguerite' - 1991.350 Waterline Model

254

250

model of a red and grey hulled boat passing buoy and 1991.483 lighthouse - Scratch built

3 mast sailing yacht - Scratch built

| Model ship          | No Accession |
|---------------------|--------------|
| structure - scratch | or Catalogue |
| built               | #            |