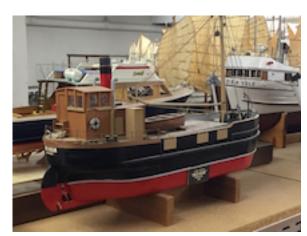

## Number

Acc. Number

Image

Elizabethan era Galleon *Wasa* - Kit 1991.286.2 model

**Description Title** 

Thames Bardge 'Will Everard' -1991.324 Scratch built

Clipper ship 'Alma' -Scratch built M973.50.1 waterline model